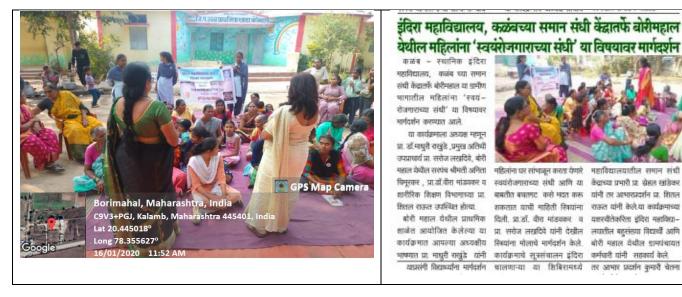

## Session 2019-20 One Day Workshop on Self-Employment for Women (Entrepreneurship) 16/01/2020

Workshop on Self-Employment for Women, Prof. S.Y. Lakhadive, 16/01/2020